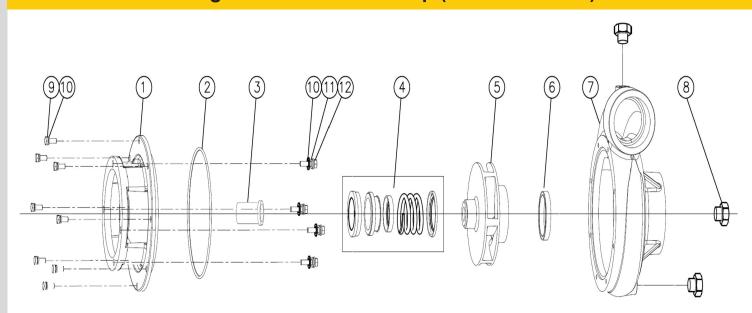

## Model: Cl40 - 4" High Head Transfer Pump (Diesel Transfer)

| Postion | Qty | Description             |  |  |  |
|---------|-----|-------------------------|--|--|--|
| 1       | 1   | Pump Cover (Back Plate) |  |  |  |
| 2       | 1   | Pump Casing O-Ring      |  |  |  |
| 3       | 1   | Sleeve                  |  |  |  |
| 4       | 1   | Mechanical Seal         |  |  |  |
| 5       | 1   | Impeller                |  |  |  |
| 6       | 1   | Wearing Lipseal         |  |  |  |
| 7       | 1   | Pump Body (Front Bowl)  |  |  |  |
| 8       | 4   | Plug                    |  |  |  |
| 9       | 4   | Hex Bolt                |  |  |  |
| 10      | 4   | Washer                  |  |  |  |
| 11      | 4   | Washer                  |  |  |  |
| 12      | 4   | Hex Bolt                |  |  |  |
|         |     |                         |  |  |  |